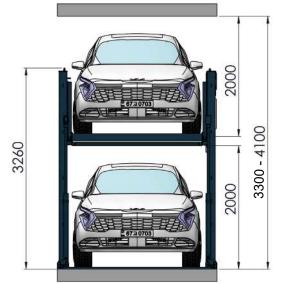

2 Units (Shared Column)

3 Units (Shared Column)

| Model Type No. | Car Weight | Unit Height | Power Supply   | Motor Capacity |
|----------------|------------|-------------|----------------|----------------|
| TPL 2.7T2000   | 2700 Kg    | 3260 mm     | 220 V or 380 V | 2.2 Kw         |