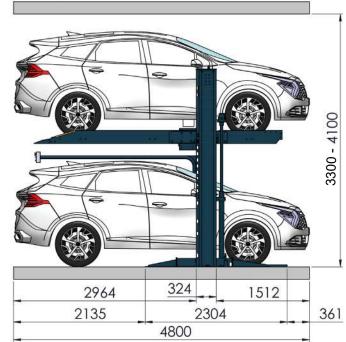

2 Units (Shared Column)

3 Units (Shared Column)

| Model Type No. | Car Weight | Unit Height | Power Supply   | Motor Capacity |
|----------------|------------|-------------|----------------|----------------|
| TPL 2.7T2000   | 2700 Kg    | 3260 mm     | 220 V or 380 V | 2.2 Kw         |