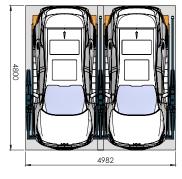

2 Units (Shared Column)

3 Units (Shared Column)

| Model Type No. | Car Weight | Unit Height | Power Supply   | Motor Capacity |
|----------------|------------|-------------|----------------|----------------|
| TPL 2.7T2000   | 2700 Kg    | 3260 mm     | 220 V or 380 V | 2.2 Kw         |