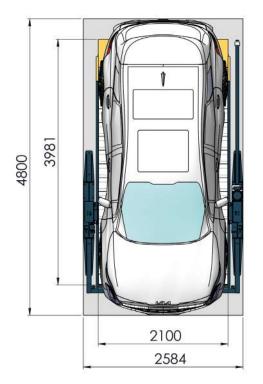

2 Units (Shared Column)

3 Units (Shared Column)

| Model Type No. | Car Weight | Unit Height | Power Supply   | Motor Capacity |
|----------------|------------|-------------|----------------|----------------|
| TPL 2.7T2000   | 2700 Kg    | 3260 mm     | 220 V or 380 V | 2.2 Kw         |