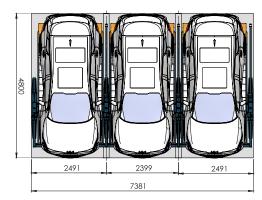

2 Units (Shared Column)

3 Units (Shared Column)

| Model Type No. | Car Weight | Unit Height | Power Supply   | Motor Capacity |
|----------------|------------|-------------|----------------|----------------|
| TPL 2.7T2000   | 2700 Kg    | 3260 mm     | 220 V or 380 V | 2.2 Kw         |